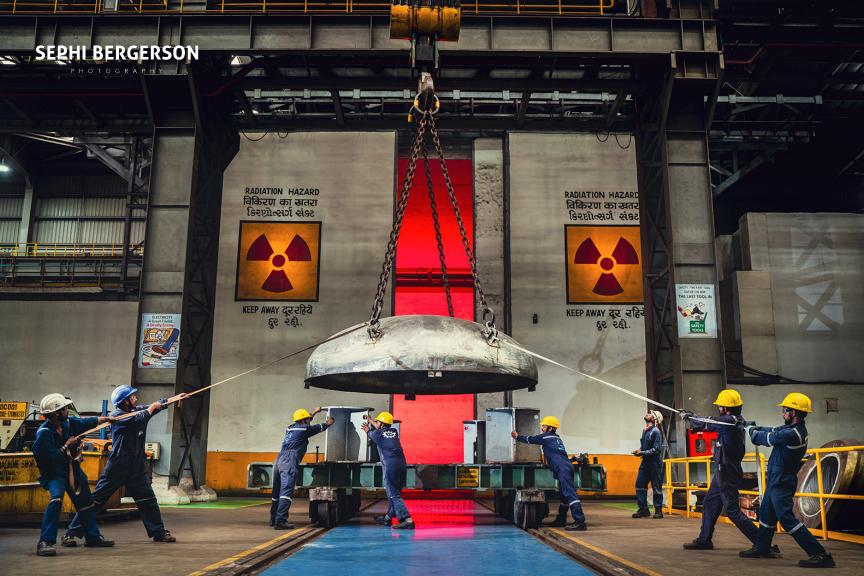

Translate Your Corporate Vision Into Stunning Photography

From Engaging And Powerful Headshots To The Most Complex Industrial Facilities

**Sephi Bergerson** is a freelance photographer with over three decades of professional experience, based in India since 2002. Specialising in corporate and industrial photography, Sephi captures the rugged beauty of factory floors, production lines and underground mines, as well as high-tech corporate office environments. His documentary approach, honed through years of commercial studio work, blends photojournalistic integrity with a refined artistic touch to create visually compelling narratives.