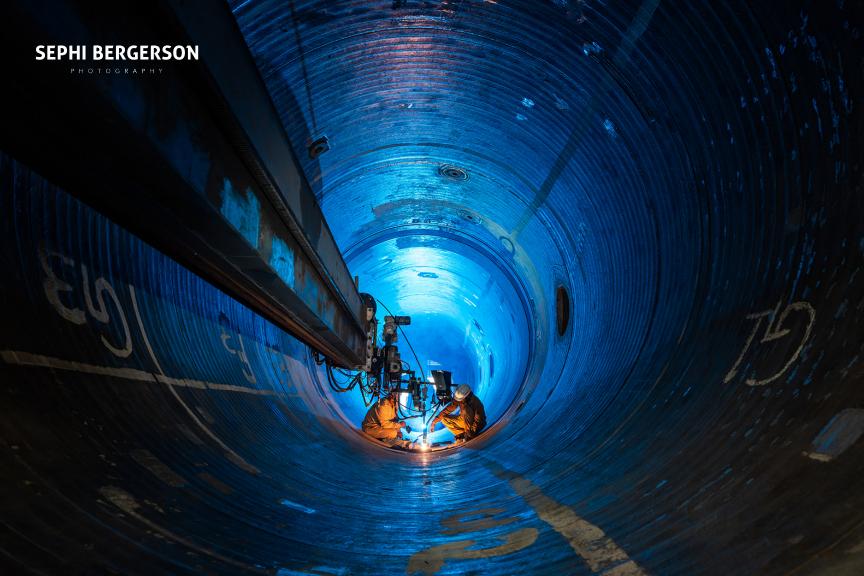

Translate Your Corporate Vision Into Stunning Photography

From Engaging And Powerful Headshots To The Most Complex Industrial Facilities

**Sephi Bergerson** is a freelance photographer with over three decades of professional experience, based in India since 2002. Specialising in corporate and industrial photography, Sephi captures the rugged beauty of factory floors, production lines and underground mines, as well as high-tech corporate office environments. His documentary approach, honed through years of commercial studio work, blends photojournalistic integrity with a refined artistic touch to create visually compelling narratives.