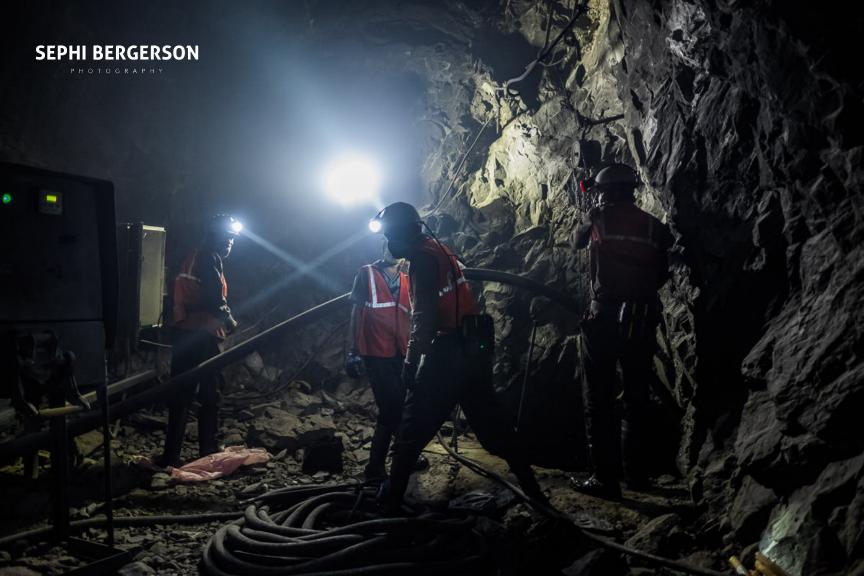

Translate Your Corporate Vision Into Stunning Photography

From Engaging And Powerful Headshots To The Most Complex Industrial Facilities

**Sephi Bergerson** is a freelance photographer with over three decades of professional experience, based in India since 2002. Specialising in corporate and industrial photography, Sephi captures the rugged beauty of factory floors, production lines and underground mines, as well as high-tech corporate office environments. His documentary approach, honed through years of commercial studio work, blends photojournalistic integrity with a refined artistic touch to create visually compelling narratives.