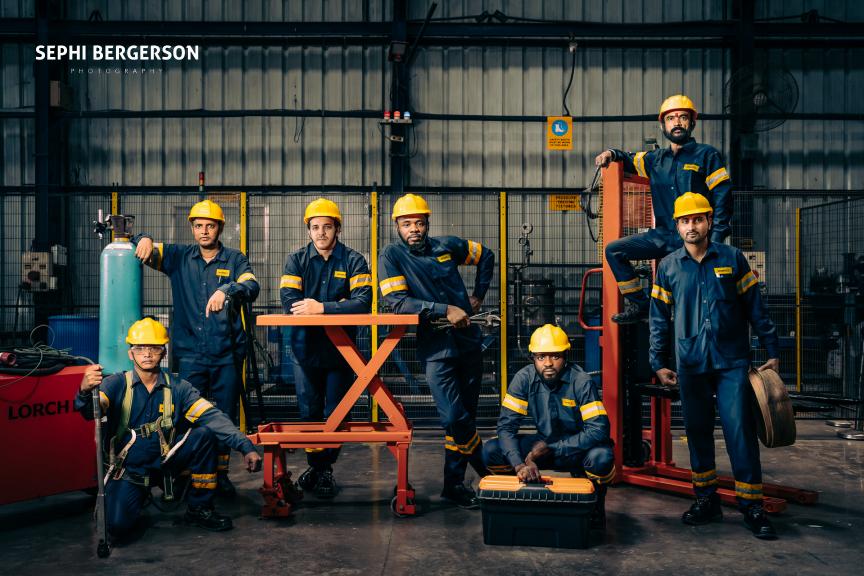

Translate Your Corporate Vision Into Stunning Photography

From Engaging And Powerful Headshots To The Most Complex Industrial Facilities

**Sephi Bergerson** is a freelance photographer with over three decades of professional experience, based in India since 2002. Specialising in corporate and industrial photography, Sephi captures the rugged beauty of factory floors, production lines and underground mines, as well as high-tech corporate office environments. His documentary approach, honed through years of commercial studio work, blends photojournalistic integrity with a refined artistic touch to create visually compelling narratives.

Sephi excels at understanding a client's creative vision, delivering projects that are not only on time and on budget but also transformed by his unique use of light into striking masterpieces. He has produced high-profile photographic documentation for corporate giants such as Apple, Shell Oil, Godrej & Boyce, Safran Aerospace, Sandvik Mining, Cognizant, Ernst & Young (EY), and many others. Comfortable under pressure, he is an energetic and dedicated professional, committed to achieving excellence in every shot.